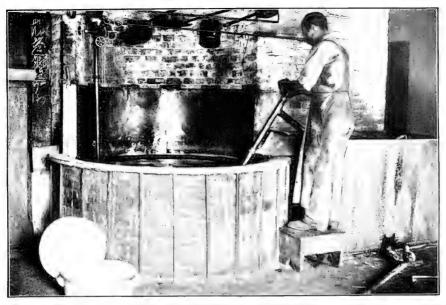

Section of Eaclient Surveys

DOT:

S. FISE COMMISSION STATION

0

U. S. COMMISSION OF FISH AND FISHERIES. GEORGE M. BOWERS, Commissioner.